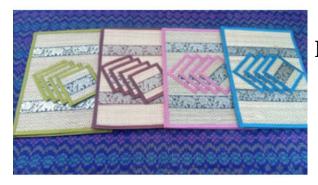

## **Short Description Reed placemats coasters set**

Decorative Thai wickerwork handmade for plates cups, glasses.

# **Description Reed placemats coasters set**

Decorative Thai wickerwork handmade for plates cups, glasses.

### **Description?**

Material?: Reed, fabric

Total:? 8 ?pieces?