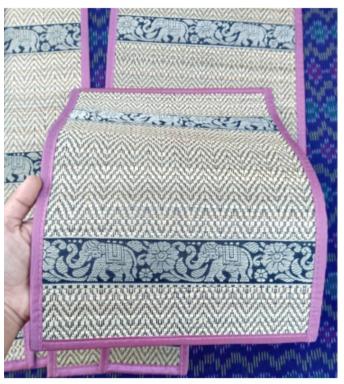

#### **Approximate? Dimension?**

Reed? place? mat: W: 35 cm, L: 25 cm

Reed? coaster: W: 10 cm, L: 10 cm

### **Description?**

Material?: Reed, fabric

Total:? 8 ?pieces?