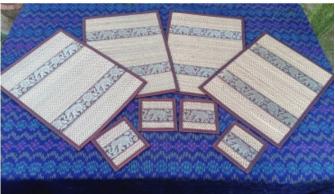

#### **Approximate? Dimension?**

Reed? place? mat: W: 35 cm, L: 25 cm

Reed? coaster: W: 10 cm, L: 10 cm

### **Description?**

Material?: Reed, fabric

Total:? 8 ?pieces?