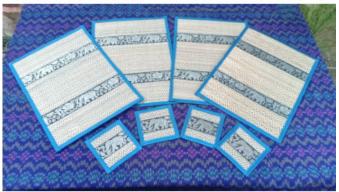

## Reed Placemats Coasters Set

**Product Code:** 90010

**Availability:** 8 **Weight:** 0.00kg

**Dimensions:** 0.00cm x 0.00cm x 0.00cm

Phone: +66 928 219 964 - Email: info@deluxepottery.com

**Price: \$17.00** 

## **Short Description Reed placemats coasters set**

Decorative Thai wickerwork handmade for plates cups, glasses.

# **Description Reed placemats coasters set**

Decorative Thai wickerwork handmade for plates cups, glasses.

#### **Approximate? Dimension?**

Reed? place? mat: W: 35 cm, L: 25 cm

Reed? coaster: W: 10 cm, L: 10 cm

### **Description?**

Material?: Reed, fabric

Total:? 8 ?pieces?