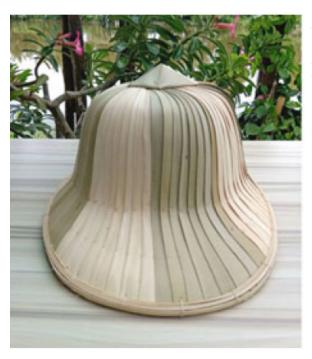

# **Description Vintage hat from palm leaf**

Natural design, weaver wicker in jockey style Thai original handmade.

#### **Description**

• Material?: Plam? leaf

Color?: NaturalStyle?: Jockey

Palm leaf hat is closely associated with the life of Thai farmers. They need it to protect themselves from the heat.

Manufacturing process: the warmer it is, the easier the leaves wither. The artisan then uses a hot steel rod to iron the dried leaves, which is heated just so to flatten the leaves but without burning them or yellowing their color.

Then the leaves are sewn onto a frame made of bamboo edges. This requires enough practical experience of skilled artisans.