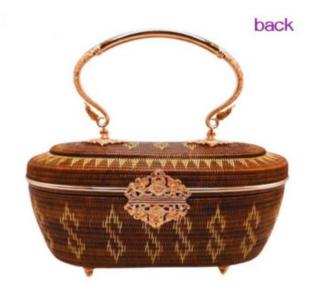

#### **Description**

vintage lipao handbag Bodhi leaf S Thai design premium

details

Premium grade lipa bag, S pattern (hook pattern), gold ears, heart lock

Royal design of Her Royal Highness Princess Sirivannavari Nariratana Rajakanya

#Size: Width 3.5" Length 8.5" Height 4"

#Oval shaped bag with two layers of flaps

#Woven with dark brown and light brown lipa yarn in a beautiful hook pattern.

#Decorate the edge of the bag lid with high quality gold-plated brass.

#The handle and lock are carved with Thai patterns. The work is detailed and delicate.

#The inside of the bag is lined with fine silk

History.

Yan Lipao basketry is a superb craft of Southern people. Nakhon Si Thammarat is the most well-knownsource of production. It originated from being made as various kinds of local appliances that have been passed down from ancestors for many hundredyears, such as a betel nut set, a betel bag, etc. A result of an exquisitely and patiently-woven workis not defeated any other kinds of fine arts. Peoplein the capital city got to know about Yan Lipao when it was brought to the royal court by aristocrat from the South. Then, it was spread among royal-blooded. Later in 1974 Her Majesty Queen Sirikit gave the idea to establish a basketry group in the Lipao area including promoteing and developing product to have better quality. To sell as a career to increase income for the thai people.