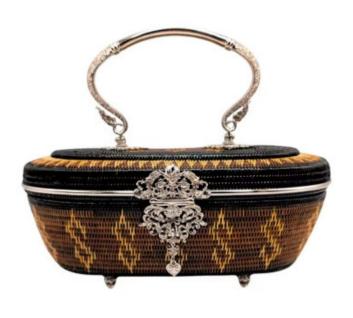

#### **Description**

vintage lipao handbag Bodhi leaf S Thai design premium

details

Premium grade lipa bag, S pattern (hook pattern), gold ears, heart lock

Royal design of Her Royal Highness Princess Sirivannavari Nariratana Rajakanya

#Size: Width 3.5" Length 8.5" Height 4"

#Oval shaped bag with two layers of flaps

#Woven with dark brown and light brown lipa yarn in a beautiful hook pattern.

#Decorate the edge of the bag lid with high quality gold-plated brass.

#The handle and lock are carved with Thai patterns. The work is detailed and delicate.

#The inside of the bag is lined with fine silk

History.

Yan Lipao basketry is a superb craft of Southern people. Nakhon Si Thammarat is the most well-knownsource of production. It originated from being made as various kinds of local appliances that have been passed down from ancestors for many hundredyears, such as a betel nut set, a betel bag, etc. A result of an exquisitely and patiently-woven workis not defeated any other kinds of fine arts. Peoplein the capital city got to know about Yan Lipao when it was brought to the royal court by aristocrat from the South. Then, it was spread among royal-blooded. Later in 1974 Her Majesty Queen Sirikit gave the idea to establish a basketry group in the Lipao area including promoteing and developing product to have better quality. To sell as a career to increase income for the thai people.