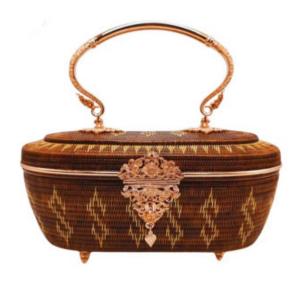

## vintage lipao handbag Bodhi leaf S Thai design premium

**Product Code: 21888** 

Availability: 2 Weight: 380.00g

**Dimensions:** 8.50in x 3.50in x 4.00in

**Price: \$275.00** 

#### **Description**

vintage lipao handbag Bodhi leaf S Thai design premium

details

Premium grade lipa bag, S pattern (hook pattern), gold ears, heart lock

Royal design of Her Royal Highness Princess Sirivannavari Nariratana Rajakanya

#Size: Width 3.5" Length 8.5" Height 4"

#Oval shaped bag with two layers of flaps

#Woven with dark brown and light brown lipa yarn in a beautiful hook pattern.

#Decorate the edge of the bag lid with high quality gold-plated brass.

#The handle and lock are carved with Thai patterns. The work is detailed and delicate.

#The inside of the bag is lined with fine silk

History.

Yan Lipao basketry is a superb craft of Southern people. Nakhon Si Thammarat is the most well-knownsource of production. It originated from being made as various kinds of local appliances that have been passed down from ancestors for many hundredyears, such as a betel nut set, a betel bag, etc. A result of an exquisitely and patiently-woven workis not defeated any other kinds of fine arts. Peoplein the capital city got to know about Yan Lipao when it was brought to the royal court by aristocrat from the South. Then, it was spread among royal-blooded. Later in 1974 Her Majesty Queen Sirikit gave the idea to establish a basketry group in the Lipao area including promoteing and developing product to have better quality. To sell as a career to increase income for the thai people.