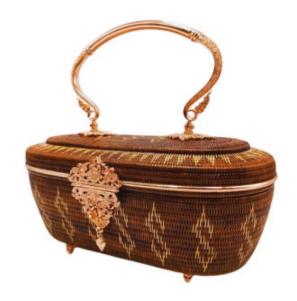

#### **Description**

vintage lipao handbag Bodhi leaf S Thai design premium

details

Premium grade lipa bag, S pattern (hook pattern), gold ears, heart lock

Royal design of Her Royal Highness Princess Sirivannavari Nariratana Rajakanya

#Size: Width 3.5" Length 8.5" Height 4"

#Oval shaped bag with two layers of flaps

#Woven with dark brown and light brown lipa yarn in a beautiful hook pattern.

#Decorate the edge of the bag lid with high quality gold-plated brass.

#The handle and lock are carved with Thai patterns. The work is detailed and delicate.

#The inside of the bag is lined with fine silk

History.

Yan Lipao basketry is a superb craft of Southern people. Nakhon Si Thammarat is the most well-knownsource of production. It originated from being made as various kinds of local appliances that have been passed down from ancestors for many hundredyears, such as a betel nut set, a betel bag, etc. A result of an exquisitely and patiently-woven workis not defeated any other kinds of fine arts. Peoplein the capital city got to know about Yan Lipao when it was brought to the royal court by aristocrat from the South. Then, it was spread among royal-blooded. Later in 1974 Her Majesty Queen Sirikit gave the idea to establish a basketry group in the Lipao area including promoteing and developing product to have better quality. To sell as a career to increase income for the thai people.