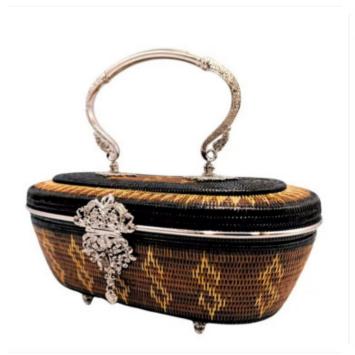

#### **Description**

vintage lipao handbag Bodhi leaf S Thai design premium

details

Premium grade lipa bag, S pattern (hook pattern), gold ears, heart lock

Royal design of Her Royal Highness Princess Sirivannavari Nariratana Rajakanya

#Size: Width 3.5" Length 8.5" Height 4"

#Oval shaped bag with two layers of flaps

#Woven with dark brown and light brown lipa yarn in a beautiful hook pattern.

#Decorate the edge of the bag lid with high quality gold-plated brass.

#The handle and lock are carved with Thai patterns. The work is detailed and delicate.

#The inside of the bag is lined with fine silk

History.

Yan Lipao basketry is a superb craft of Southern people. Nakhon Si Thammarat is the most well-knownsource of production. It originated from being made as various kinds of local appliances that have been passed down from ancestors for many hundredyears, such as a betel nut set, a betel bag, etc. A result of an exquisitely and patiently-woven workis not defeated any other kinds of fine arts. Peoplein the capital city got to know about Yan Lipao when it was brought to the royal court by aristocrat from the South. Then, it was spread among royal-blooded. Later in 1974 Her Majesty Queen Sirikit gave the idea to establish a basketry group in the Lipao area including promoteing and developing product to have better quality. To sell as a career to increase income for the thai people.