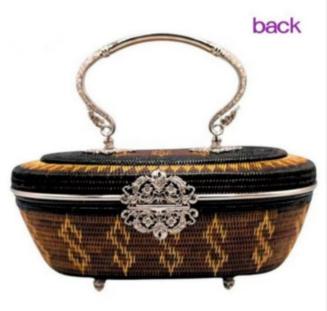

#### **Description**

vintage lipao handbag Bodhi leaf S Thai design premium

details

Premium grade lipa bag, S pattern (hook pattern), gold ears, heart lock

Royal design of Her Royal Highness Princess Sirivannavari Nariratana Rajakanya

#Size: Width 3.5" Length 8.5" Height 4"

#Oval shaped bag with two layers of flaps

#Woven with dark brown and light brown lipa yarn in a beautiful hook pattern.

#Decorate the edge of the bag lid with high quality gold-plated brass.

#The handle and lock are carved with Thai patterns. The work is detailed and delicate.

#The inside of the bag is lined with fine silk

History.

Yan Lipao basketry is a superb craft of Southern people. Nakhon Si Thammarat is the most well-knownsource of production. It originated from being made as various kinds of local appliances that have been passed down from ancestors for many hundredyears, such as a betel nut set, a betel bag, etc. A result of an exquisitely and patiently-woven workis not defeated any other kinds of fine arts. Peoplein the capital city got to know about Yan Lipao when it was brought to the royal court by aristocrat from the South. Then, it was spread among royal-blooded. Later in 1974 Her Majesty Queen Sirikit gave the idea to establish a basketry group in the Lipao area including promoteing and developing product to have better quality. To sell as a career to increase income for the thai people.