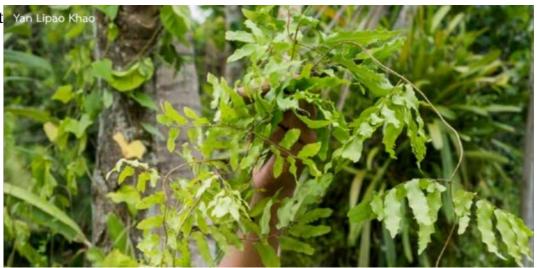

#The handle and lock are carved with Thai patterns. The work is detailed and delicate.

#The inside of the bag is lined with fine silk

History.

Yan Lipao basketry is a superb craft of Southern people. Nakhon Si Thammarat is the most well-knownsource of production. It originated from being made as various kinds of local appliances that have been passed down from ancestors for many hundredyears, such as a betel nut set, a betel bag, etc. A result of an exquisitely and patiently-woven workis not defeated any other kinds of fine arts. Peoplein the capital city got to know about Yan Lipao when it was brought to the royal court by aristocrat from the South. Then, it was spread among royal-blooded. Later in 1974 Her Majesty Queen Sirikit gave the idea to establish a basketry group in the Lipao area including promoteing and developing product to have better quality. To sell as a career to increase income for the thai people.

#### history

Yan Lipao are a subspecies of the Lygodium plant that growing along grove wood or edge

in the forest of southern Thailand. its trunk is tapering, its husk is tough, which can be divided into 2 types, namely a black trunk and a brown trunk. Generally, a brown one is longer, bigger and tougher