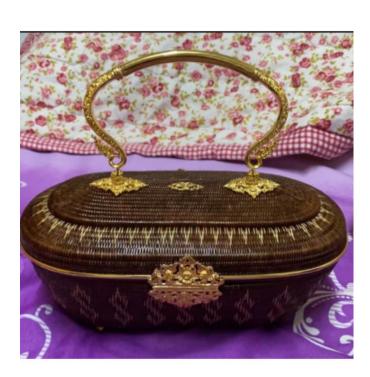

#### **Description**

vintage lipao handbag Bodhi leaf S Thai design premium

details

Premium grade lipa bag, S pattern (hook pattern), gold ears, heart lock

Royal design of Her Royal Highness Princess Sirivannavari Nariratana Rajakanya

#Size: Width 3.5" Length 8.5" Height 4"

#Oval shaped bag with two layers of flaps

#Woven with dark brown and light brown lipa yarn in a beautiful hook pattern.

#Decorate the edge of the bag lid with high quality gold-plated brass.

#The handle and lock are carved with Thai patterns. The work is detailed and delicate.

#The inside of the bag is lined with fine silk

History.

Yan Lipao basketry is a superb craft of Southern people. Nakhon Si Thammarat is the most well-knownsource of production. It originated from being made as various kinds of local appliances that have been passed down from ancestors for many hundredyears, such as a betel nut set, a betel bag, etc. A result of an exquisitely and patiently-woven workis not defeated any other kinds of fine arts. Peoplein the capital city got to know about Yan Lipao when it was brought to the royal court by aristocrat from the South. Then, it was spread among royal-blooded. Later in 1974 Her Majesty Queen Sirikit gave the idea to establish a basketry group in the Lipao area including promoteing and developing product to have better quality. To sell as a career to increase income for the thai people.