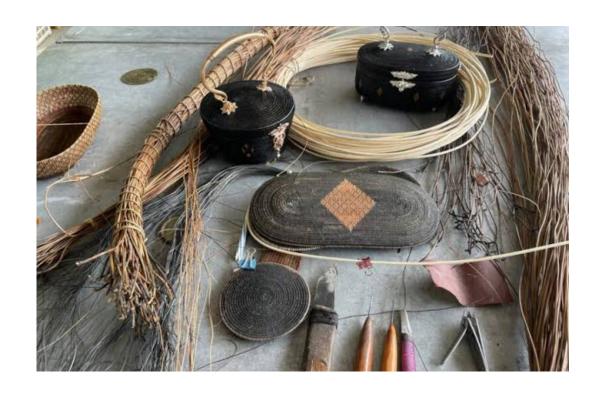

#The handle and lock are carved with Thai patterns. The work is detailed and delicate.

#The inside of the bag is lined with fine silk

History.

Yan Lipao basketry is a superb craft of Southern people. Nakhon Si Thammarat is the most well-knownsource of production. It originated from being made as various kinds of local appliances that have been passed down from ancestors for many hundredyears, such as a betel nut set, a betel bag, etc. A result of an exquisitely and patiently-woven workis not defeated any other kinds of fine arts. Peoplein the capital city got to know about Yan Lipao when it was brought to the royal court by aristocrat from the South. Then, it was spread among royal-blooded. Later in 1974 Her Majesty Queen Sirikit gave the idea to establish a basketry group in the Lipao area including promoteing and developing product to have better quality. To sell as a career to increase income for the thai people.