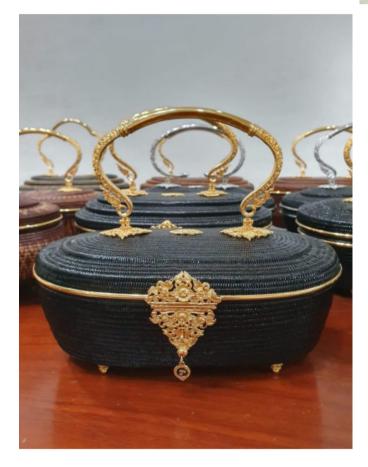

## Description

vintage Lipao dark black handbag Natural handmade design exclusive thai royal

details

Oval-shaped, detailed double-flap, woven fabric bag

#Woven with dark black lipa yarn

#Exquisite craftsmanship, very beautiful.

#Decorated with a gold-plated brass lock and handle.

#Base width 3.3 inches, length 7.3 inches, height 4.5 inches

#The base of the bag has a gold-plated brass stand on all corners.

\* #Inside the bag is lined with red silk. Can fit a wallet, mobile phone, and more