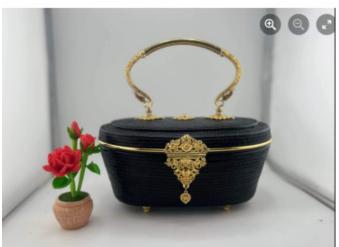

## Description

vintage Lipao dark black handbag Natural handmade design exclusive thai royal

details

Oval-shaped, detailed double-flap, woven fabric bag

#Woven with dark black lipa yarn

#Exquisite craftsmanship, very beautiful.

#Decorated with a gold-plated brass lock and handle.

#Base width 3.3 inches, length 7.3 inches, height 4.5 inches

#The base of the bag has a gold-plated brass stand on all corners.

\* #Inside the bag is lined with red silk. Can fit a wallet, mobile phone, and more