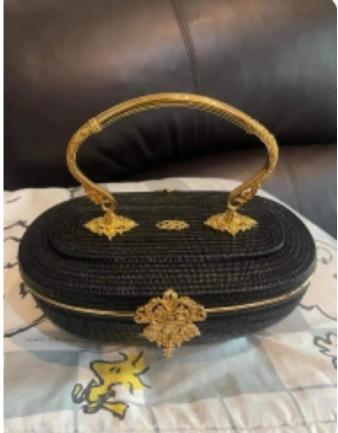

## Description

vintage Lipao dark black handbag Natural handmade design exclusive thai royal

details

Oval-shaped, detailed double-flap, woven fabric bag

#Woven with dark black lipa yarn

#Exquisite craftsmanship, very beautiful.

#Decorated with a gold-plated brass lock and handle.

#Base width 3.3 inches, length 7.3 inches, height 4.5 inches

#The base of the bag has a gold-plated brass stand on all corners.

\* #Inside the bag is lined with red silk. Can fit a wallet, mobile phone, and more