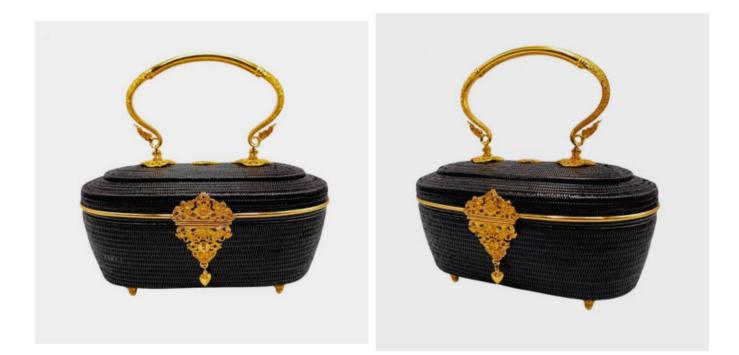

## Description

vintage Lipao dark black handbag Natural handmade design exclusive thai royal

details

Oval-shaped, detailed double-flap, woven fabric bag

#Woven with dark black lipa yarn

#Exquisite craftsmanship, very beautiful.

#Decorated with a gold-plated brass lock and handle.

#Base width 3.3 inches, length 7.3 inches, height 4.5 inches

#The base of the bag has a gold-plated brass stand on all corners.

\* #Inside the bag is lined with red silk. Can fit a wallet, mobile phone, and more