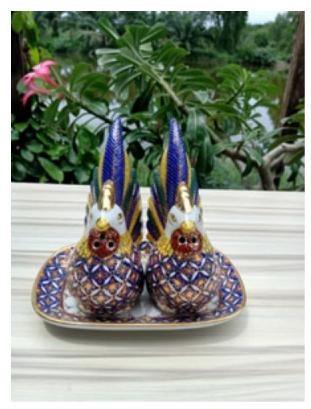

# Salt & Pepper Shaker Dining Set

Product Code: 10050 Availability: 2 - 3 Days Weight: 0.00kg Dimensions: 0.00cm x 0.00cm x 0.00cm

# Price: \$48.00

Short Description Salt & Pepper Shaker Dining Set

Antique art porcelain Thai Benjarong

#### Description Salt & Pepper Shaker Dining Set

Antique art porcelain Thai Benjarong

## **Approximate Dimension**

- Chicken shaker: W: 9 cm (3"), L: 4.75cm (1.75"), H: 10.5cm (4.25")
- Saucer: W: 9cm (3.5"), L: 14cm (5.5")

## Description

- High quality ceramic (porcelain)
- Exquisite pattern of Thai tradition
- Enamels multicolor
- Trimmed with real gold liquid

\*Enamels? color? processing? is special burning process. After painting, burning with 800 - 1,000?  $^{\circ}$  C again. So the colors on the product are more durable than conventional paints.