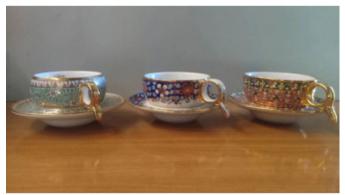

### **Short Description**

Porcelain Tea / Coffee Cup with Saucer ancient art colorful

# **Description Description**

Porcelain tea coffee cup witn saucer ancient art colorful. Thai benjarong handpaint afternoon drink collectable

High qaulity ceramic (porcelain)

- Exquisite pattern of Thai tradition
- Enamels multicolor
- Trimmed with real gold liquid
- Not suitable for a microwave

### **Approximate? Dimension**

blue? tea? cup: W: 3", H: 1.75"

Saucer?: W: 4.5"

purple tea? cup: W: 3", H: 1.75"

Saucer?: W: 4.5"

green? tea? cup: W.2.75", H:1.75"

Saucer?: W: 4.5"