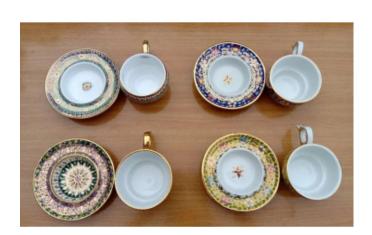

### **Short Description**

Porcelain Tea / Coffee Cup with Saucer ancient art colorful

# **Description Description**

Porcelain tea coffee cup witn saucer ancient art colorful. Thai benjarong handpaint afternoon drink collectable

High qaulity ceramic (porcelain)

- Exquisite pattern of Thai tradition
- Enamels multicolor
- Trimmed with real gold liquid
- Not suitable for a microwave

### **Approximate? Dimension**

blue? tea? cup: W: 3", H: 1.75"

Saucer?: W: 4.5"

purple tea? cup: W: 3", H: 1.75"

Saucer?: W: 4.5"

green? tea? cup: W.2.75", H:1.75"

Saucer?: W: 4.5"