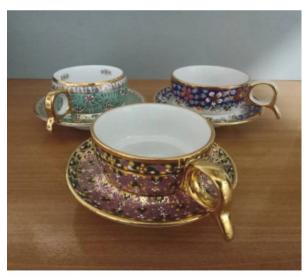

### **Short Description**

Porcelain Tea / Coffee Cup with Saucer ancient art colorful

# **Description Description**

Porcelain tea coffee cup witn saucer ancient art colorful. Thai benjarong handpaint afternoon drink collectable

High qaulity ceramic (porcelain)

- Exquisite pattern of Thai tradition
- Enamels multicolor
- Trimmed with real gold liquid
- Not suitable for a microwave

### **Approximate? Dimension**

blue? tea? cup: W: 3", H: 1.75"

Saucer?: W: 4.5"

purple tea? cup: W: 3", H: 1.75"

Saucer?: W: 4.5"

green? tea? cup: W.2.75", H:1.75"

Saucer?: W: 4.5"