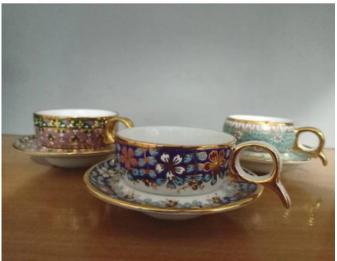

### **Short Description**

Porcelain Tea / Coffee Cup with Saucer ancient art colorful

# **Description Description**

Porcelain tea coffee cup witn saucer ancient art colorful. Thai benjarong handpaint afternoon drink collectable

High qaulity ceramic (porcelain)

- Exquisite pattern of Thai tradition
- Enamels multicolor
- Trimmed with real gold liquid
- Not suitable for a microwave

### **Approximate? Dimension**

blue? tea? cup: W: 3", H: 1.75"

Saucer?: W: 4.5"

purple tea? cup: W: 3", H: 1.75"

Saucer?: W: 4.5"

green? tea? cup: W.2.75", H:1.75"

Saucer?: W: 4.5"