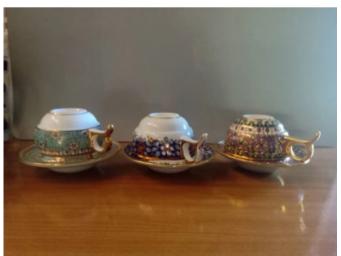

### **Short Description**

Porcelain Tea / Coffee Cup with Saucer ancient art colorful

# **Description Description**

Porcelain tea coffee cup witn saucer ancient art colorful. Thai benjarong handpaint afternoon drink collectable

High qaulity ceramic (porcelain)

- Exquisite pattern of Thai tradition
- Enamels multicolor
- Trimmed with real gold liquid
- Not suitable for a microwave

### **Approximate? Dimension**

blue? tea? cup: W: 3", H: 1.75"

Saucer?: W: 4.5"

purple tea? cup: W: 3", H: 1.75"

Saucer?: W: 4.5"

green? tea? cup: W.2.75", H:1.75"

Saucer?: W: 4.5"