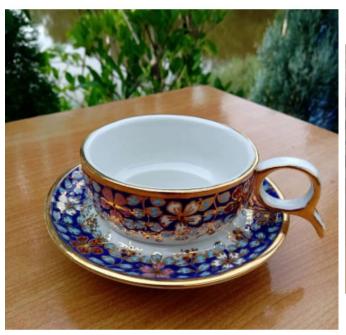

### **Short Description**

Porcelain Tea / Coffee Cup with Saucer ancient art colorful

# **Description Description**

Porcelain tea coffee cup witn saucer ancient art colorful. Thai benjarong handpaint afternoon drink collectable

High qaulity ceramic (porcelain)

- Exquisite pattern of Thai tradition
- Enamels multicolor
- Trimmed with real gold liquid
- Not suitable for a microwave

### **Approximate? Dimension**

blue? tea? cup: W: 3", H: 1.75"

Saucer?: W: 4.5"

purple tea? cup: W: 3", H: 1.75"

Saucer?: W: 4.5"

green? tea? cup: W.2.75", H:1.75"

Saucer?: W: 4.5"