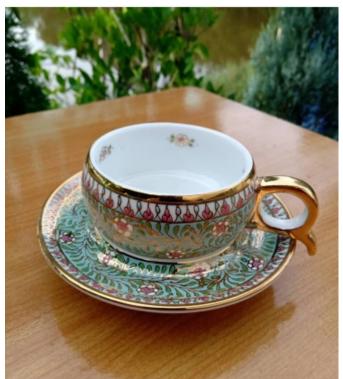

### **Short Description**

Porcelain Tea / Coffee Cup with Saucer ancient art colorful

# **Description Description**

Porcelain tea coffee cup witn saucer ancient art colorful. Thai benjarong handpaint afternoon drink collectable

High qaulity ceramic (porcelain)

- Exquisite pattern of Thai tradition
- Enamels multicolor
- Trimmed with real gold liquid
- Not suitable for a microwave

### **Approximate? Dimension**

blue? tea? cup: W: 3", H: 1.75"

Saucer?: W: 4.5"

purple tea? cup: W: 3", H: 1.75"

Saucer?: W: 4.5"

green? tea? cup: W.2.75", H:1.75"

Saucer?: W: 4.5"