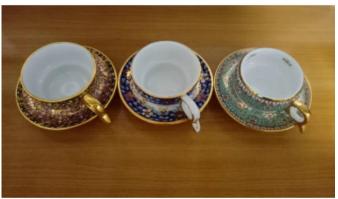

### **Short Description**

Porcelain Tea / Coffee Cup with Saucer ancient art colorful

# **Description Description**

Porcelain tea coffee cup witn saucer ancient art colorful. Thai benjarong handpaint afternoon drink collectable

High qaulity ceramic (porcelain)

- Exquisite pattern of Thai tradition
- Enamels multicolor
- Trimmed with real gold liquid
- Not suitable for a microwave

### **Approximate? Dimension**

blue? tea? cup: W: 3", H: 1.75"

Saucer?: W: 4.5"

purple tea? cup: W: 3", H: 1.75"

Saucer?: W: 4.5"

green? tea? cup: W.2.75", H:1.75"

Saucer?: W: 4.5"