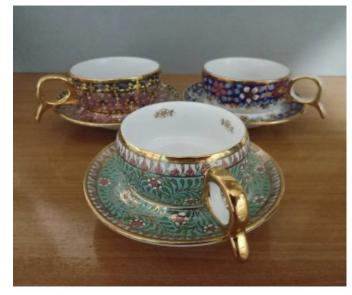

### **Short Description**

Porcelain Tea / Coffee Cup with Saucer ancient art colorful

# **Description Description**

Porcelain tea coffee cup witn saucer ancient art colorful. Thai benjarong handpaint afternoon drink collectable

High qaulity ceramic (porcelain)

- Exquisite pattern of Thai tradition
- Enamels multicolor
- Trimmed with real gold liquid
- Not suitable for a microwave

### **Approximate? Dimension**

blue? tea? cup: W: 3", H: 1.75"

Saucer?: W: 4.5"

purple tea? cup: W: 3", H: 1.75"

Saucer?: W: 4.5"

green? tea? cup: W.2.75", H:1.75"

Saucer?: W: 4.5"