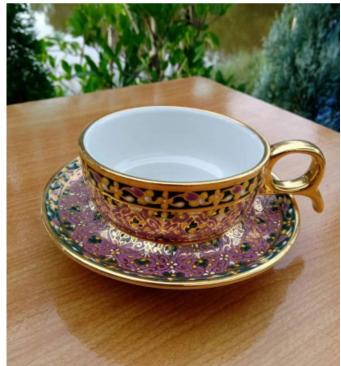

### **Short Description**

Porcelain Tea / Coffee Cup with Saucer ancient art colorful

# **Description Description**

Porcelain tea coffee cup witn saucer ancient art colorful. Thai benjarong handpaint afternoon drink collectable

High qaulity ceramic (porcelain)

- Exquisite pattern of Thai tradition
- Enamels multicolor
- Trimmed with real gold liquid
- Not suitable for a microwave

### **Approximate? Dimension**

blue? tea? cup: W: 3", H: 1.75"

Saucer?: W: 4.5"

purple tea? cup: W: 3", H: 1.75"

Saucer?: W: 4.5"

green? tea? cup: W.2.75", H:1.75"

Saucer?: W: 4.5"