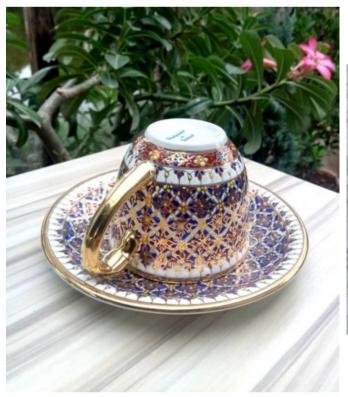

#### Short Description Porcelain Coffee Cup with Saucer

Ancient art blue gold design Thai benjarong collection.

## Description

- High qaulity ceramic (porcelain)
- Exquisite pattern of Thai tradition
- Enamels multicolor
- Trimmed with real gold liquid

- Not suitable for a microwave

\*Enamels? color? processing? is painting after that, bake it? 800?-1,000 degree? temperature? again. The colors on the product are more durable than conventional paints.

## **Approximate Dimension**

Cup: H: 6.5cm (2.5"), W: 8cm (3.1") Saucer: W: 6.5cm (2.5")