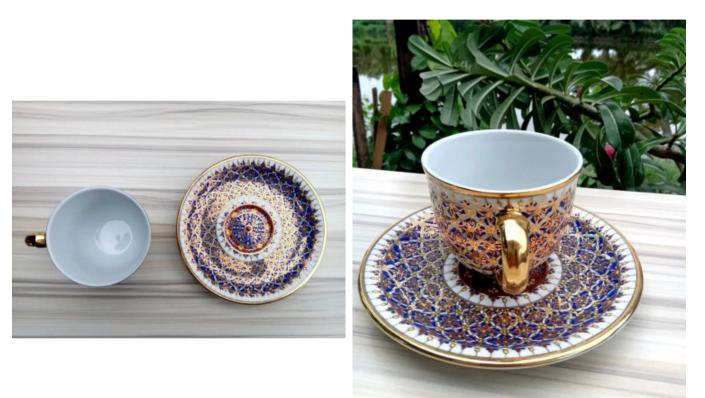

#### Short Description Porcelain Coffee Cup with Saucer

Ancient art blue gold design Thai benjarong collection.

## Description

- High qaulity ceramic (porcelain)
- Exquisite pattern of Thai tradition
- Enamels multicolor
- Trimmed with real gold liquid

- Not suitable for a microwave

\*Enamels? color? processing? is painting after that, bake it? 800?-1,000 degree? temperature? again. The colors on the product are more durable than conventional paints.

## **Approximate Dimension**

Cup: H: 6.5cm (2.5"), W: 8cm (3.1") Saucer: W: 6.5cm (2.5")