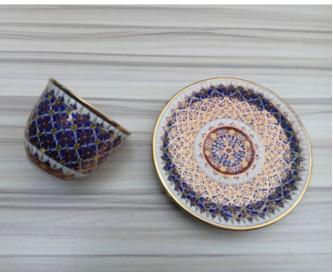

#### Short Description Porcelain Coffee Cup with Saucer

Ancient art blue gold design Thai benjarong collection.

## Description

- High qaulity ceramic (porcelain)
- Exquisite pattern of Thai tradition
- Enamels multicolor
- Trimmed with real gold liquid

- Not suitable for a microwave

\*Enamels? color? processing? is painting after that, bake it? 800?-1,000 degree? temperature? again. The colors on the product are more durable than conventional paints.

## **Approximate Dimension**

Cup: H: 6.5cm (2.5"), W: 8cm (3.1") Saucer: W: 6.5cm (2.5")