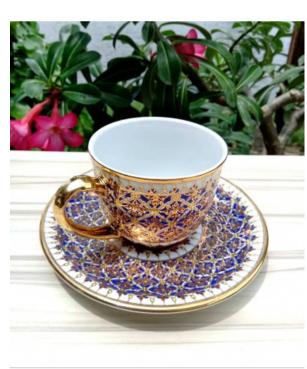

#### Short Description Porcelain Coffee Cup with Saucer

Ancient art blue gold design Thai benjarong collection.

## Description

- High qaulity ceramic (porcelain)
- Exquisite pattern of Thai tradition
- Enamels multicolor
- Trimmed with real gold liquid

- Not suitable for a microwave

\*Enamels? color? processing? is painting after that, bake it? 800?-1,000 degree? temperature? again. The colors on the product are more durable than conventional paints.

## **Approximate Dimension**

Cup: H: 6.5cm (2.5"), W: 8cm (3.1") Saucer: W: 6.5cm (2.5")