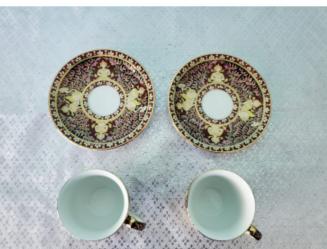

#### **Description**

Porcelain two coffee cup with saucer Teppanom set spirite pattern ancient art blue gold design thaibenjarong collection

**Approximate Dimension** 

Cup: H.6.5cm(2.5")\*W.8cm(3.1") dia

Saucer: W.6.5cm(2.5") dia

Two mug in silk box

Total weight: 1.5kg