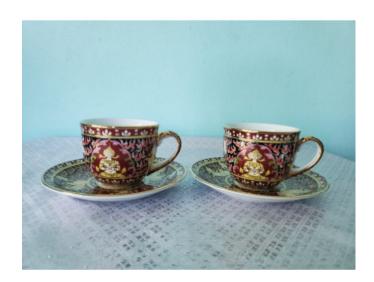

# vintage porcelain coffee tea two cups with saucer in silk box Teppanom set spirite pattern ancient art ceramic thai benjarong

**Product Code: 25001** 

Availability: 2 Weight: 0.00kg

**Dimensions:** 0.00cm x 0.00cm x 0.00cm

#### **Description**

Porcelain two coffee cup with saucer Teppanom set spirite pattern ancient art blue gold design thaibenjarong collection

**Approximate Dimension** 

Cup: H.6.5cm(2.5")\*W.8cm(3.1") dia

Saucer: W.6.5cm(2.5") dia

Two mug in silk box

Total weight: 1.5kg