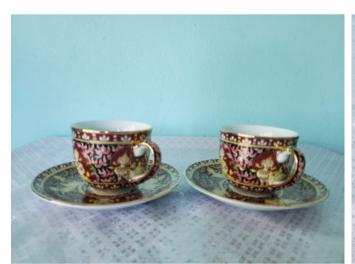

# vintage porcelain coffee tea two cups with saucer in silk box Teppanom set spirite pattern ancient art ceramic thai benjarong

**Product Code: 25001** 

Availability: 2 Weight: 0.00kg

**Dimensions:** 0.00cm x 0.00cm x 0.00cm

#### **Description**

Porcelain two coffee cup with saucer Teppanom set spirite pattern ancient art blue gold design thaibenjarong collection

**Approximate Dimension** 

Cup: H.6.5cm(2.5")\*W.8cm(3.1") dia

Saucer: W.6.5cm(2.5") dia

Two mug in silk box

Total weight: 1.5kg