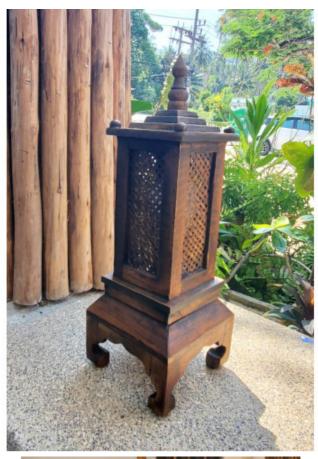

### **Short Description**

Vintage lamp lbamboo and teak wood table wicker basketry contemporary art natural shade handmade thai origin diy decorative

Approximate? Dimension Lamp: W.15cm.? \* H.42cm

#### Description

Meterial?:bamboo,teak? Wood

- -Plug:US,EU,AU,UK
- -Lanna? Style?(Thailand?-Myanmar)
- -Oiled, very? stable? design?
- -strong? and? long? life

This? Handicraft? lamp? made? from? local? artisan.it?suitable? for? LED? light? bulb?