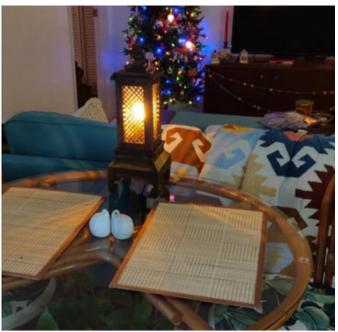

### **Short Description**

Vintage lamp lbamboo and teak wood table wicker basketry contemporary art natural shade handmade thai origin diy decorative

Approximate? Dimension Lamp: W.15cm.? \* H.42cm

#### Description

Meterial?:bamboo,teak? Wood

- -Plug:US,EU,AU,UK
- -Lanna? Style?(Thailand?-Myanmar)
- -Oiled, very? stable? design?
- -strong? and? long? life

This? Handicraft? lamp? made? from? local? artisan.it?suitable? for? LED? light? bulb?