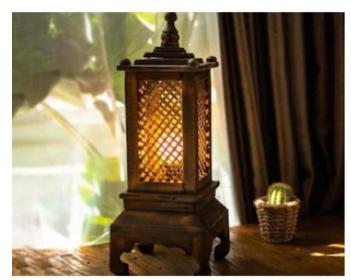

### **Short Description**

Vintage lamp lbamboo and teak wood table wicker basketry contemporary art natural shade handmade thai origin diy decorative

Approximate? Dimension Lamp: W.15cm.? \* H.42cm

#### Description

Meterial?:bamboo,teak? Wood

- -Plug:US,EU,AU,UK
- -Lanna? Style?(Thailand?-Myanmar)
- -Oiled, very? stable? design?
- -strong? and? long? life

This? Handicraft? lamp? made? from? local? artisan.it?suitable? for? LED? light? bulb?