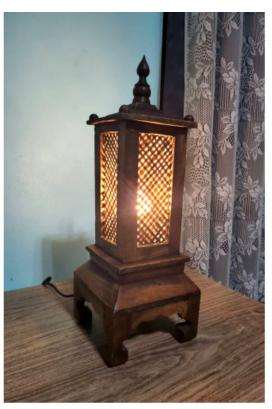

### **Short Description**

Vintage lamp lbamboo and teak wood table wicker basketry contemporary art natural shade handmade thai origin diy decorative

Approximate? Dimension Lamp: W.15cm.? \* H.42cm

#### Description

Meterial?:bamboo,teak? Wood

- -Plug:US,EU,AU,UK
- -Lanna? Style?(Thailand?-Myanmar)
- -Oiled, very? stable? design?
- -strong? and? long? life

This? Handicraft? lamp? made? from? local? artisan.it?suitable? for? LED? light? bulb?