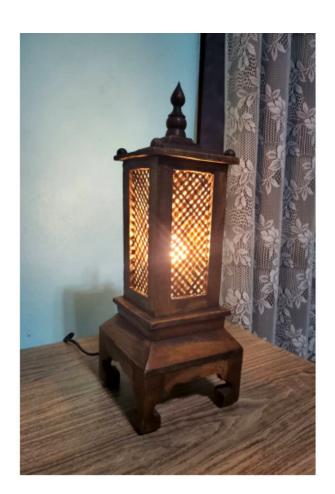

# Table Bamboo Lamp Wicker Basketry table wicker contemporary style handmade

**Product Code: 20030** 

**Availability:** 3 **Weight:** 1.00kg

**Dimensions:** 0.00cm x 0.00cm x 0.00cm

**Price: \$75.00** 

### **Short Description**

Vintage lamp lbamboo and teak wood table wicker basketry contemporary art natural shade handmade thai origin diy decorative

Approximate? Dimension Lamp: W.15cm.? \* H.42cm

#### Description

Meterial?:bamboo,teak? Wood

- -Plug:US,EU,AU,UK
- -Lanna? Style?(Thailand?-Myanmar)
- -Oiled, very? stable? design?
- -strong? and? long? life

This? Handicraft? lamp? made? from? local? artisan.it?suitable? for? LED? light? bulb?