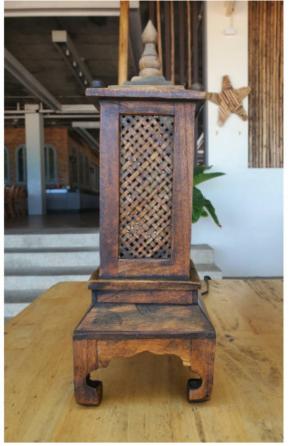

# Table Bamboo Lamp Wicker Basketry table wicker contemporary style handmade

**Product Code: 20030** 

**Availability:** 3 **Weight:** 1.00kg

**Dimensions:** 0.00cm x 0.00cm x 0.00cm

**Price: \$75.00** 

### **Short Description**

Vintage lamp lbamboo and teak wood table wicker basketry contemporary art natural shade handmade thai origin diy decorative

Approximate? Dimension Lamp: W.15cm.? \* H.42cm

#### Description

Meterial?:bamboo,teak? Wood

- -Plug:US,EU,AU,UK
- -Lanna? Style?(Thailand?-Myanmar)
- -Oiled, very? stable? design?
- -strong? and? long? life

This? Handicraft? lamp? made? from? local? artisan.it?suitable? for? LED? light? bulb?