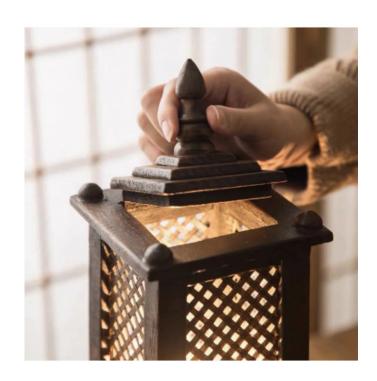

#### Description

Meterial?:bamboo,teak? Wood

- -Plug:US,EU,AU,UK
- -Lanna? Style?(Thailand?-Myanmar)
- -Oiled, very? stable? design?
- -strong? and? long? life

This? Handicraft? lamp? made? from? local? artisan.it?suitable? for? LED? light? bulb?

5-9wattage. Impresses with? its? simple? design? language? and? therefore? fit? in?to?

modern? or? classically furnished. Creates a? warm? atmosphere? in? your? house