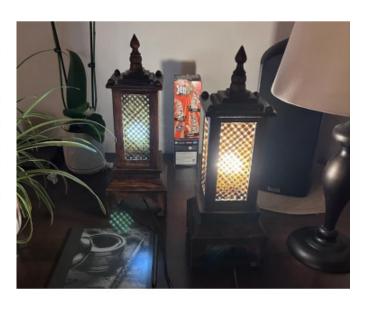

# Table Bamboo Lamp Wicker Basketry table wicker contemporary style handmade

**Product Code: 20030** 

**Availability:** 3 **Weight:** 1.00kg

**Dimensions:** 0.00cm x 0.00cm x 0.00cm

**Price: \$75.00** 

### **Short Description**

Vintage lamp lbamboo and teak wood table wicker basketry contemporary art natural shade handmade thai origin diy decorative

Approximate? Dimension Lamp: W.15cm.? \* H.42cm

#### Description

Meterial?:bamboo,teak? Wood

- -Plug:US,EU,AU,UK
- -Lanna? Style?(Thailand?-Myanmar)
- -Oiled, very? stable? design?
- -strong? and? long? life

This? Handicraft? lamp? made? from? local? artisan.it?suitable? for? LED? light? bulb?