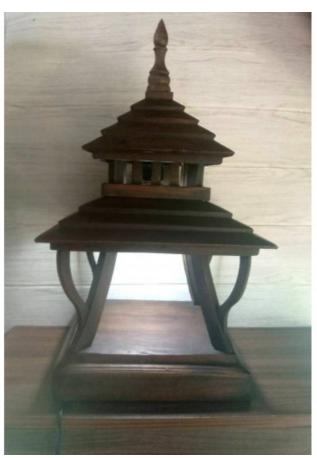

## Lamp vintage thai house palace teak wood handicraft asia art

**Product Code:** 33

**Availability:** 1 **Weight:** 0.00kg

**Dimensions:** 0.00cm x 0.00cm x 0.00cm

**Price: \$95.00** 

## **Description**

Lamp vintage thai house palace teak wood handicraft asia art

Approximate Dimension
W..12inches \* L.12inches \* H.20inches
Weight:2.3Kg,

Description

Material:Teak wood

-Plug:US,EU,AU,UK

- -Lanna? Style?(Thailand?-Myanmar)
- -very? stable? design?
- -strong? and? long? life

This? Handicraft? lamp? made? from? local? artisan.it?suitable? for? LED? light? bulb? 5-9wattage. Impresses with? its? simple? design? language? and? therefore? fit? in?to? modern? or? classically furnished.

Creates a? warm? atmosphere? in? your house

**Product Gallery** 