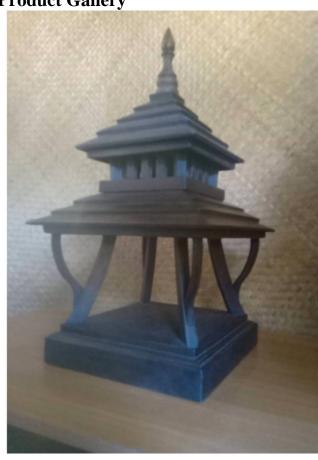

## Lamp vintage thai house palace teak wood handicraft asia art

**Product Code:** 33

**Availability:** 1 **Weight:** 0.00kg

**Dimensions:** 0.00cm x 0.00cm x 0.00cm

**Price: \$95.00** 

## **Description**

Lamp vintage thai house palace teak wood handicraft asia art

Approximate Dimension
W..12inches \* L.12inches \* H.20inches
Weight:2.3Kg,

Description

Material:Teak wood

-Plug:US,EU,AU,UK

- -Lanna? Style?(Thailand?-Myanmar)
- -very? stable? design?
- -strong? and? long? life

This? Handicraft? lamp? made? from? local? artisan.it?suitable? for? LED? light? bulb? 5-9wattage. Impresses with? its? simple? design? language? and? therefore? fit? in?to? modern? or? classically furnished.

Creates a? warm? atmosphere? in? your house

**Product Gallery** 