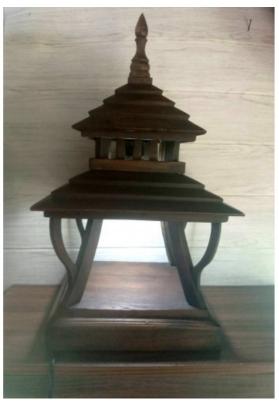

## Lamp vintage thai house palace teak wood handicraft asia art

**Product Code:** 33

**Availability:** 1 **Weight:** 0.00kg

**Dimensions:** 0.00cm x 0.00cm x 0.00cm

**Price: \$95.00** 

## **Description**

Lamp vintage thai house palace teak wood handicraft asia art

Approximate Dimension
W..12inches \* L.12inches \* H.20inches
Weight:2.3Kg,

Description

Material:Teak wood

-Plug:US,EU,AU,UK

- -Lanna? Style?(Thailand?-Myanmar)
- -very? stable? design?
- -strong? and? long? life

This? Handicraft? lamp? made? from? local? artisan.it?suitable? for? LED? light? bulb? 5-9wattage. Impresses with? its? simple? design? language? and? therefore? fit? in?to? modern? or? classically furnished.

Creates a? warm? atmosphere? in? your house

**Product Gallery** 