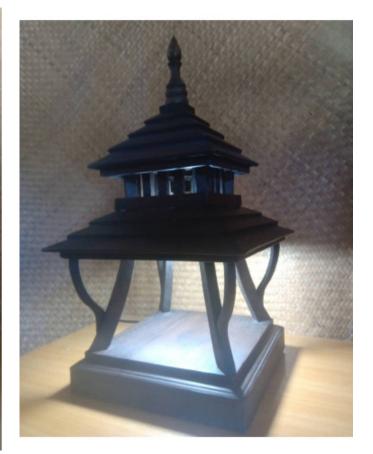

## Lamp vintage thai house palace teak wood handicraft asia art

**Product Code:** 33

**Availability:** 1 **Weight:** 0.00kg

**Dimensions:** 0.00cm x 0.00cm x 0.00cm

**Price: \$95.00** 

## **Description**

Lamp vintage thai house palace teak wood handicraft asia art

Approximate Dimension
W..12inches \* L.12inches \* H.20inches
Weight:2.3Kg,

Description

Material:Teak wood

-Plug:US,EU,AU,UK

- -Lanna? Style?(Thailand?-Myanmar)
- -very? stable? design?
- -strong? and? long? life

This? Handicraft? lamp? made? from? local? artisan.it?suitable? for? LED? light? bulb? 5-9wattage. Impresses with? its? simple? design? language? and? therefore? fit? in?to? modern? or? classically furnished.

Creates a? warm? atmosphere? in? your house

**Product Gallery** 