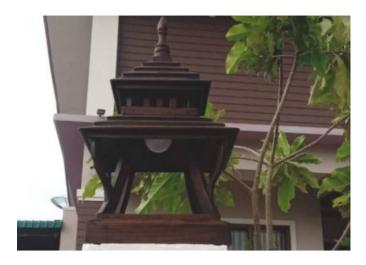

## Lamp vintage thai house palace teak wood handicraft asia art

**Product Code:** 33

**Availability:** 1 **Weight:** 0.00kg

**Dimensions:** 0.00cm x 0.00cm x 0.00cm

**Price: \$95.00** 

## **Description**

Lamp vintage thai house palace teak wood handicraft asia art

Approximate Dimension
W..12inches \* L.12inches \* H.20inches
Weight:2.3Kg,

Description

Material:Teak wood

-Plug:US,EU,AU,UK

- -Lanna? Style?(Thailand?-Myanmar)
- -very? stable? design?
- -strong? and? long? life

This? Handicraft? lamp? made? from? local? artisan.it?suitable? for? LED? light? bulb? 5-9wattage. Impresses with? its? simple? design? language? and? therefore? fit? in?to? modern? or? classically furnished.

Creates a? warm? atmosphere? in? your house

**Product Gallery** 