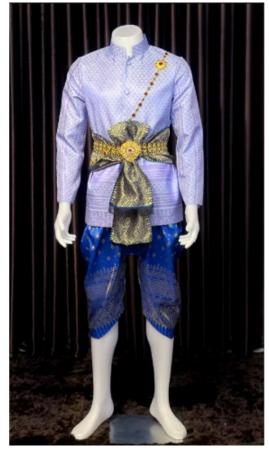

## **Description**

thai tradition men dress silk wedding costume

## Detail

- long-sleeved Thai pattern shirt, glued (S-3XL)
- -. Waist sash
- Ready-made sarong with front hook (S-2XL)
- \*\*This price does not include jewelry.
- \* The shop's work is cut from pieces of Thai fabric.
- \* Quality guaranteed for every product