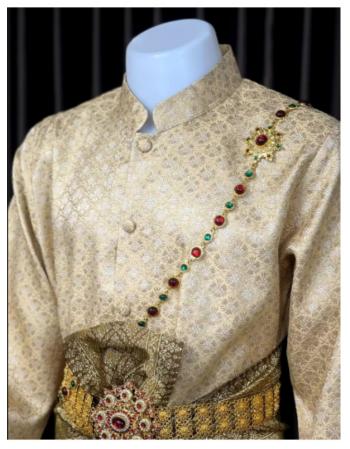

## Detail

- long-sleeved Thai pattern shirt, glued (S-3XL)
- -. Waist sash
- Ready-made sarong with front hook (S-2XL)
- \*\*This price does not include jewelry.
- \* The shop's work is cut from pieces of Thai fabric.
- \* Quality guaranteed for every product