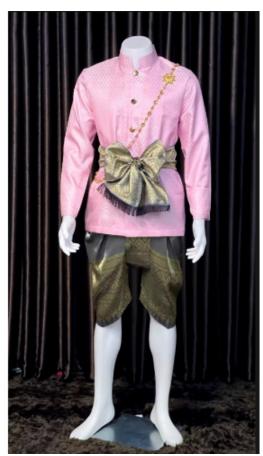

## **Description**

thai tradition men dress silk wedding costume

## Detail

- long-sleeved Thai pattern shirt, glued (S-3XL)
- -. Waist sash
- Ready-made sarong with front hook (S-2XL)
- \*\*This price does not include jewelry.
- \* The shop's work is cut from pieces of Thai fabric.
- \* Quality guaranteed for every product