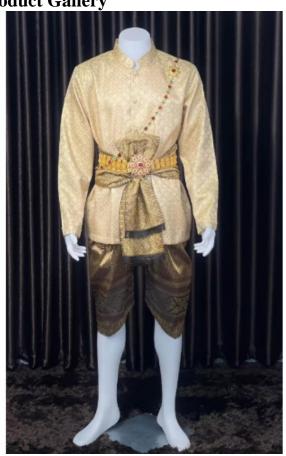

## **Description**

thai tradition men dress silk wedding costume

## Detail

- long-sleeved Thai pattern shirt, glued (S-3XL)
- -. Waist sash
- Ready-made sarong with front hook (S-2XL)
- \*\*This price does not include jewelry.
- \* The shop's work is cut from pieces of Thai fabric.
- \* Quality guaranteed for every product