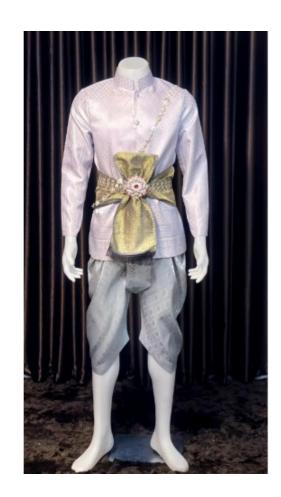

## **Description**

thai tradition men dress silk wedding costume

## Detail

- long-sleeved Thai pattern shirt, glued (S-3XL)
- -. Waist sash
- Ready-made sarong with front hook (S-2XL)
- \*\*This price does not include jewelry.
- \* The shop's work is cut from pieces of Thai fabric.
- \* Quality guaranteed for every product