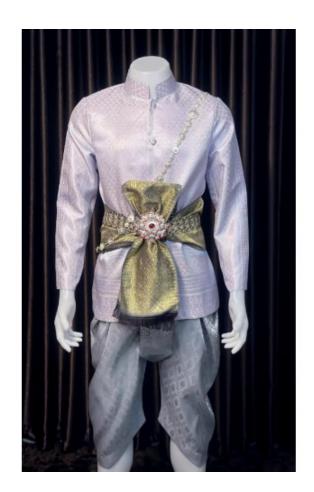

## **Description**

thai tradition men dress silk wedding costume

## Detail

- long-sleeved Thai pattern shirt, glued (S-3XL)
- -. Waist sash
- Ready-made sarong with front hook (S-2XL)
- \*\*This price does not include jewelry.
- \* The shop's work is cut from pieces of Thai fabric.
- \* Quality guaranteed for every product