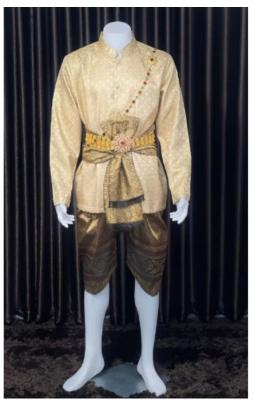

## **Description**

thai tradition men dress silk wedding costume

## Detail

- long-sleeved Thai pattern shirt, glued (S-3XL)
- -. Waist sash
- Ready-made sarong with front hook (S-2XL)
- \*\*This price does not include jewelry.
- \* The shop's work is cut from pieces of Thai fabric.
- \* Quality guaranteed for every product