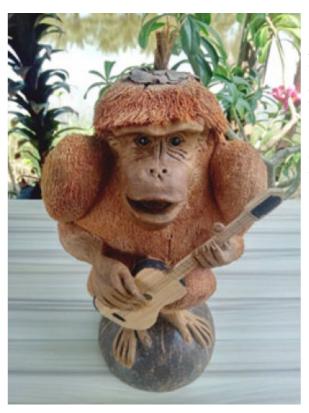

# Monkey - Coconut Shell

**Product Code:** 30010 **Availability:** 2 - 3 Days

Weight: 0.00kg

**Dimensions:** 0.00cm x 0.00cm x 0.00cm

**Price: \$60.00** 

Short Description Vintage monkey on coconut shell

wood idea sclupture table home thai art handmade wildlife figurine gift& decor

### **Description**

Vintage monkey on coconut shell

wood idea sclupture table home thai art handmade wildlife figurine gift & decor

## **Approximate? Dimension**

Monkey: W: 6.5", L: 6.5", H: 12"

#### **Description**?

- Material?: Coconut? shells
- Color: Natural
- Hard, strong, durable, light ?weight

Craft from coconut shells is very famous in northern Thailand. It shows the natural beauty of local craftsmen with an enigmatic humor. I hope this monkey makes you smile.