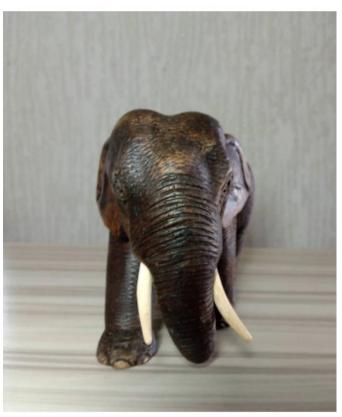

### **Description**

Thai Elephant carving teak wood. Handmade, figurines wildlife collectable 5 inch

- Excellent wood material

- Craved by skilled artisan
- Unique style of Thai tradition
- Resistant to weather and fungi

#### **Approximate Dimension**

Elephant: W:3", L:6", H:5"