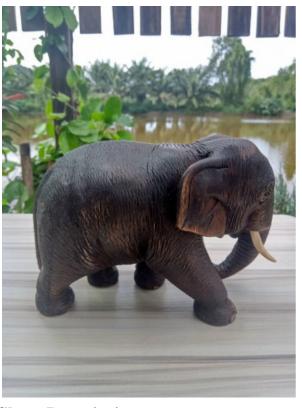

**Product Code: 30030** 

**Availability:** 2 **Weight:** 0.50kg

Elephant Carving Teak Wood

**Dimensions:** 0.00cm x 0.00cm x 0.00cm

Phone: +66 928 219 964 - Email: info@deluxepottery.com

**Price: \$38.00** 

### **Description**

Thai Elephant carving teak wood. Handmade, figurines wildlife collectable 5 inch

- Excellent wood material

- Craved by skilled artisan
- Unique style of Thai tradition
- Resistant to weather and fungi

#### **Approximate Dimension**

Elephant: W:3", L:6", H:5"