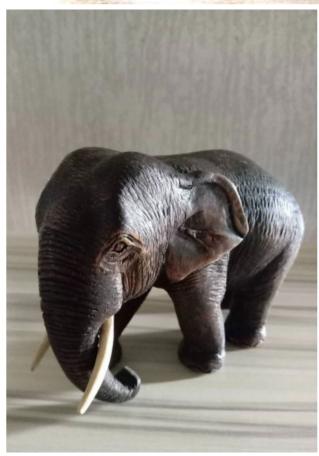

### **Description**

Thai Elephant carving teak wood. Handmade, figurines wildlife collectable 5 inch

- Excellent wood material

- Craved by skilled artisan
- Unique style of Thai tradition
- Resistant to weather and fungi

#### **Approximate Dimension**

Elephant: W:3", L:6", H:5"