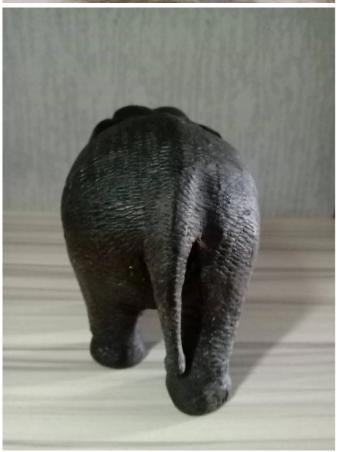

### **Description**

Thai Elephant carving teak wood. Handmade, figurines wildlife collectable 5 inch

- Excellent wood material

- Craved by skilled artisan
- Unique style of Thai tradition
- Resistant to weather and fungi

#### **Approximate Dimension**

Elephant: W:3", L:6", H:5"