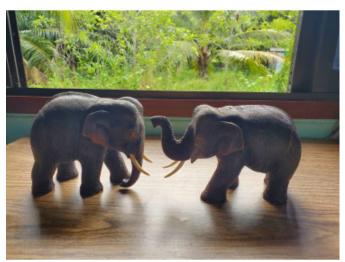

### **Description**

Thai Elephant carving teak wood. Handmade, figurines wildlife collectable 5 inch

- Excellent wood material

- Craved by skilled artisan
- Unique style of Thai tradition
- Resistant to weather and fungi

#### **Approximate Dimension**

Elephant: W:3", L:6", H:5"