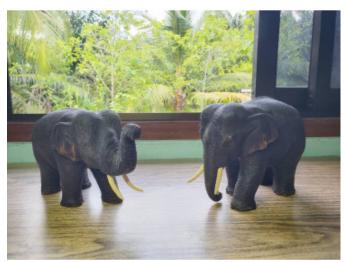

her and fungi

#### **Approximate Dimension**

Elephant: W:3", L:6", H:5"

#### **About Teak**

Teak has always been a prized material. Tree of teak come from Tectona grandis, is native to tropics such as Thailand, Burma, Malaysia.

An abudance of natural oils and rubber right into the tight grain of the wood. All wood contain oils that protect the tree.

Teak has greater naturally weather resistant properties than just about any typ of wood. When dried to a proper moisture level. The oil and rubber protect the heart of the wood from invaders like fungi and parasites that can destroy other woods. This is reason that Teak is valuable both for its elegance and its durability. Beyond its beautiful, it also possesses some natural properties that other wood don't have.

## **Product Gallery**