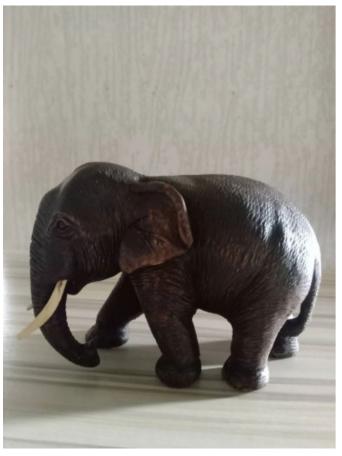

**Product Code: 30030** 

**Availability:** 2 **Weight:** 0.50kg

Elephant Carving Teak Wood

**Dimensions:** 0.00cm x 0.00cm x 0.00cm

Phone: +66 928 219 964 - Email: info@deluxepottery.com

**Price: \$38.00** 

### **Description**

Thai Elephant carving teak wood. Handmade, figurines wildlife collectable 5 inch

- Excellent wood material

- Craved by skilled artisan
- Unique style of Thai tradition
- Resistant to weather and fungi

#### **Approximate Dimension**

Elephant: W:3", L:6", H:5"