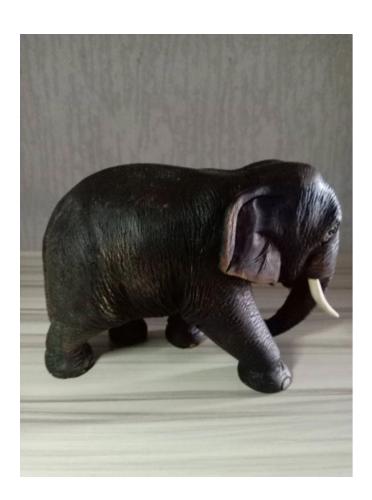

### **Description**

Thai Elephant carving teak wood. Handmade, figurines wildlife collectable 5 inch

- Excellent wood material

- Craved by skilled artisan
- Unique style of Thai tradition
- Resistant to weather and fungi

#### **Approximate Dimension**

Elephant: W:3", L:6", H:5"