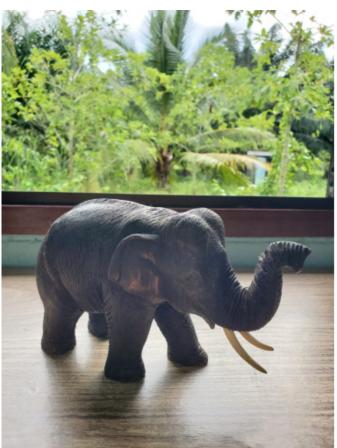

### **Description**

Thai Elephant carving teak wood. Handmade, figurines wildlife collectable 5 inch

- Excellent wood material

- Craved by skilled artisan
- Unique style of Thai tradition
- Resistant to weather and fungi

#### **Approximate Dimension**

Elephant: W:3", L:6", H:5"